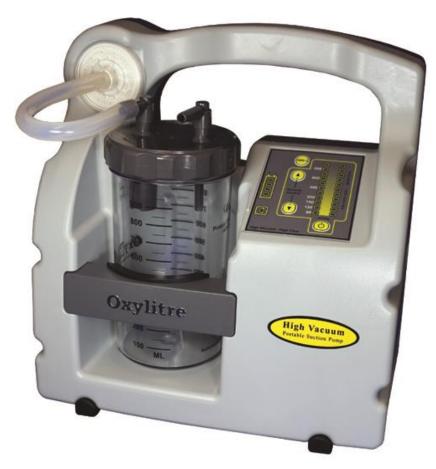

## OXYLITRE PSP001 "petite elite" Portable Suction Pump High Suction STANDARD Re-Usable Jar

## **Portable Suction Pumps**

Oxylitre's range of Portable Suction Pumps (PSP's) deliver a high quality flexible portable suction solution for Healthcare and Emergency Services. Our contemporary design Portable Suction is user friendly, comprehensively field tested to the latest standards. Made from high impact plastic, the units streamline compact design is both durable and lightweight. The Portable Suction Pumps (PSP's) are intuitive to use incorporating a luminous LED illuminated touch control panel and an easy access battery compartment. These units are reliable and extremely functional our range of Portable Suction Units offer high performance with operational reliability.

## Specification

High Vacuum High Flow Single 1000ml Standard Autoclavable Jar Assembly Robust High Impact Resistant Moulded Enclosure Encapsulated Bacterial/Hydrophobic Filter Disk Luminous Touch Panel Control Instant Maximum Vacuum Override Button Battery Level/ Charging Indicator 80 to 500mmHg. Flowrate >25Lpm 110volt - 240volt AC 12volt – 28volt DC 12 volt DC Rechargeable Battery, 4.3mAh Run time >1hr 20min Weight 4.9Kg Approximate Size 310mm x 305mm x 170mm Peak Sound Output at MAX Vacuum from 1m: 65 decibels